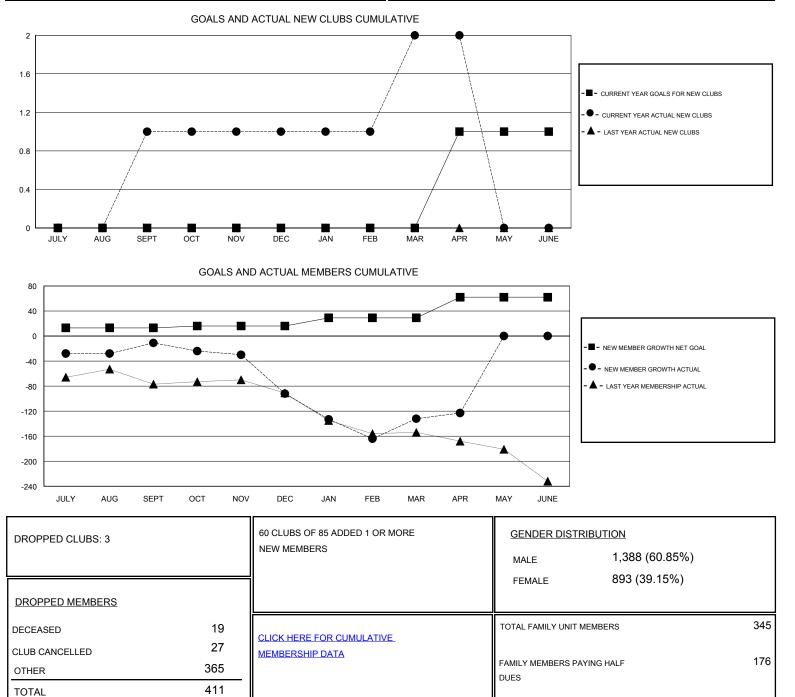

## LOCATION TEXAS

| Clubs                 |               |           |               | Members               |                                                                |                                                              |                                                    |
|-----------------------|---------------|-----------|---------------|-----------------------|----------------------------------------------------------------|--------------------------------------------------------------|----------------------------------------------------|
| RESULTS FOR 2016-2017 |               |           |               | RESULTS FOR 2016-2017 |                                                                |                                                              |                                                    |
| QUARTER               | NEW CLUB GOAL | NEW CLUBS | DROPPED CLUBS | QUARTER               | NEW MEMBER GROWTH<br>NET GOAL (not reinstated<br>or transfers) | NEW MEMBER<br>GROWTH ACTUAL (not<br>reinstated or transfers) | DROPPED<br>MEMBERS ACTUAL<br>(including transfers) |
| JULY/AUG/SEPT         | 0             | 1         | 1             | JULY/AUG/SEPT         | 13                                                             | 107                                                          | 118                                                |
| OCT/NOV/DEC           | 0             | 0         | 2             | OCT/NOV/DEC           | 3                                                              | 55                                                           | 136                                                |
| JAN/FEB/MAR           | 0             | 1         | 0             | JAN/FEB/MAR           | 13                                                             | 94                                                           | 134                                                |
| APR/MAY/JUNE          | 1             | 0         | 0             | APR/MAY/JUNE          | 33                                                             | 32                                                           | 23                                                 |